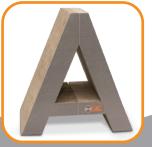

Your A-frame toy flips into 3 different shapes!

Change up the shape to reintroduce the toy for fun and excitement
(See instructions below)

Dimensions: 9"d x 14"w x 15" h

Made in China

K&H Manufacturing, LLC

Colorado Springs, CO

www.khmfg.com

Small packet of catnip included to encourage playtime

(Catnip use optional)

Encourages appropriate scratching and appeals to your cat's natural instincts

PATENT PENDING

Shape 1: The Tall A Stand up shape like an A