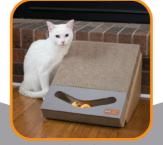

Interactive scratching toy keeps your pet's attention

2 balls included - cats can swat and play and watch them roll back and forth

Encourages appropriate scratching

Dimensions: 15"d x 12"w x 10"h

Made in China

K&H Manufacturing, LLC

Colorado Springs, CO

www.khmfa.com

Simple assembly will elevate the scratching surface appealing to your cat's instinct to stretch and claw

Small packet of catnip included to encourage playtime (Catnip use optional)