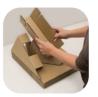

## Step 1:

Turn the toy over on its back and fold up the side walls

Step 2:

Find the single piece of cardboard and fold it on the creases