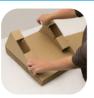

## Step 1:

Turn the toy over on its back and fold up the side walls

Step 2:

Find the single piece of cardboard and fold it on the creases