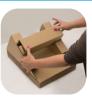

## Step 3:

Holding up side walls, slide the separate piece of cardboard into the slots and push down until flush