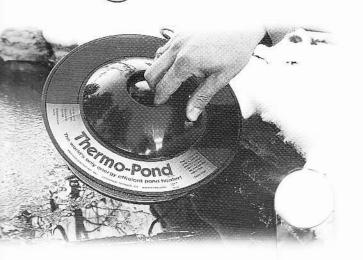

Have a backyard pond, dogs, cats or pet birds? Ask your retailer about our Thermo-Pond<sup>™</sup> heater and our complete line of heated products for pets, or visit our website at www.khmfg.com

Directions: Place the Ice Eliminator in the center of your birdbath making sure that it is covered with water and plug it into a grounded extension cord. The Ice Eliminator is safe to handle when warm, however it is recommended that you unplug it when cleaning it. The Ice Eliminator can be sanded and painted to match your birdbath.